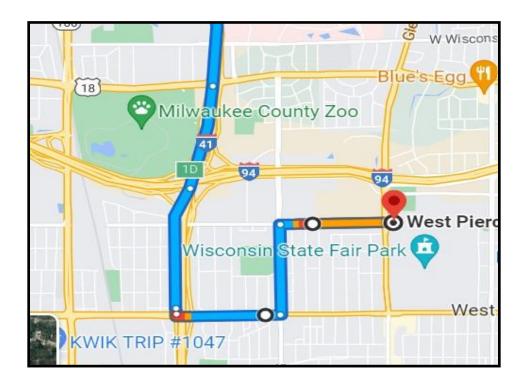

## **Directions to Gate 9 from the EAST (94 Westbound)**

- Take Exit 307 A (S 68<sup>th</sup>/70<sup>th</sup> St.)
- Take a slight RIGHT onto W O'Connor St.
- Turn LEFT at S 76<sup>th</sup> St.
- Travel SOUTH, look for Gate 9 Sign
- Turn RIGHT into Gate 9 (W Pierce St.)

## **Directions to Gate 9 from the WEST (94 Eastbound)**

- Take Exit 306 (WIS 181-84<sup>th</sup> St.)
- DO NOT TURN RIGHT AT THE STOP LIGHTS.
- DO NOT GET BACK ONTO THE INTERSTATE
- Travel STRAIGHT through the intersection3
- Take a slight RIGHT onto W. Kearney St.
- Turn Right at S. 76<sup>th</sup> St.
- Turn Right into Gate 9 at sign (W. Pierce St.)

## **Directions to Gate 9 from the SOUTH (94 Eastbound)**

- Keep right at the fork to continue on I-41, (I-43S/I-894/Madison/Fond du Lac)
- Take Exit 306 (WIS 181-84<sup>th</sup> St.)
- DO NOT TURN RIGHT AT THE STOP LIGHTS.
- DO NOT GET BACK ONTO THE INTERSTATE
- Travel STRAIGHT through the intersection
- Take a slight RIGHT onto W. Kearney St.
- Turn Right at S. 76<sup>th</sup> St.
- Turn Right into Gate 9 at sign (W. Pierce St.)

## **Directions to Gate 9 from the SOUTHWEST (43 Northbound)**

- Travel on 43 North to West Allis
- Take Exit 306 (WIS 181-84<sup>th</sup> St.)
- DO NOT TURN RIGHT AT THE STOP LIGHTS.
- DO NOT GET BACK ONTO THE INTERSTATE
- Travel STRAIGHT through the intersection
- Take a slight RIGHT onto W. Kearney St.
- Turn Right at S. 76<sup>th</sup> St.
- Turn Right into Gate 9 at sign (W. Pierce St.)