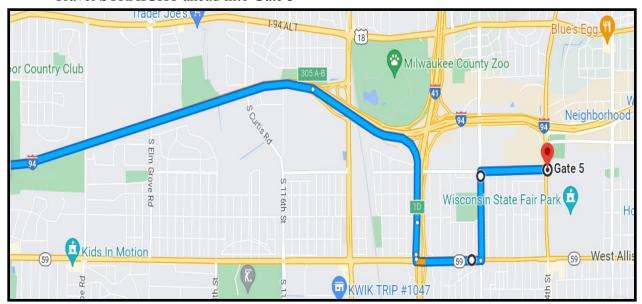

## **Directions to Gate 5 from the WEST (94 Eastbound)**

- Travel on 94 East
- Take Exit 305 A-B (41/894/45)
- Continue to Exit 305 A (41/45/894 SOUTH)
- Take Exit 1D (Greenfield Ave.)
- Turn LEFT onto Greenfield Ave.
- Turn LEFT onto S. 92<sup>nd</sup> St.
- Turn RIGHT onto Schlinger Ave.
- Travel STRAIGHT ahead into Gate 5