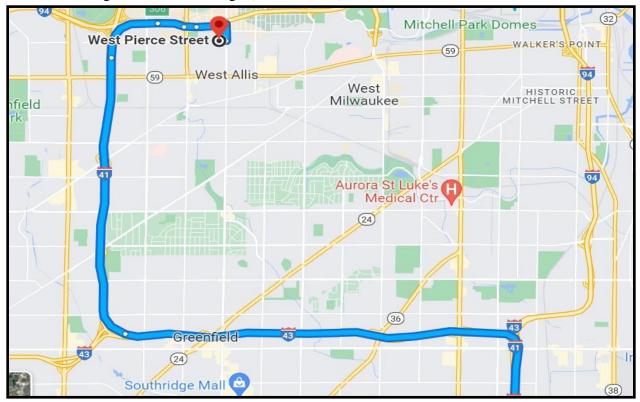

## **Directions to Gate 9 from the SOUTHWEST (43 Northbound)**

- Travel on 43 North to West Allis
- Take Exit 306 (WIS 181-84<sup>th</sup> St.)
- DO NOT TURN RIGHT AT THE STOP LIGHTS.
- DO NOT GET BACK ONTO THE INTERSTATE
- Travel STRAIGHT through the intersection
- Take a slight RIGHT onto W. Kearney St.
- Turn Right at S. 76<sup>th</sup> St.
- Turn Right into Gate 9 at sign (W. Pierce St.)