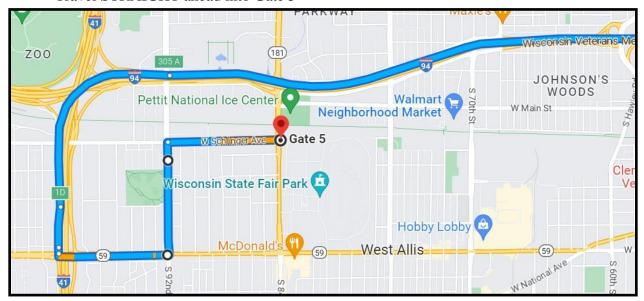

## **Directions to Gate 5 from the East (94 Westbound)**

- Travel on 94 Westbound
- Take Exit 305A (41/894/45 SOUTH-Chicago)
- Take Exit 1D (Greenfield Ave.)
- Turn LEFT onto Greenfield Ave.
- Turn LEFT onto S. 92<sup>nd</sup> St.
- Turn RIGHT onto Schlinger Ave.
- Travel STRAIGHT ahead into Gate 5