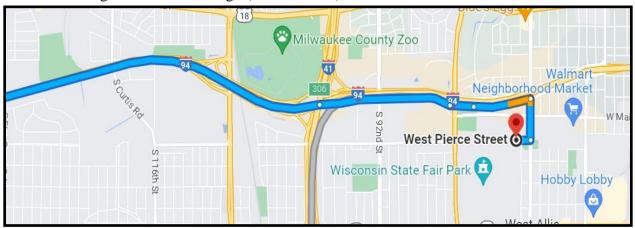

## **Directions to Gate 9 from the WEST (94 Eastbound)**

- Take Exit 306 (WIS 181-84<sup>th</sup> St.)
- DO NOT TURN RIGHT AT THE STOP LIGHTS.
- DO NOT GET BACK ONTO THE INTERSTATE
- Travel STRAIGHT through the intersection3
- Take a slight RIGHT onto W. Kearney St.
- Turn Right at S. 76<sup>th</sup> St.
- Turn Right into Gate 9 at sign (W. Pierce St.)