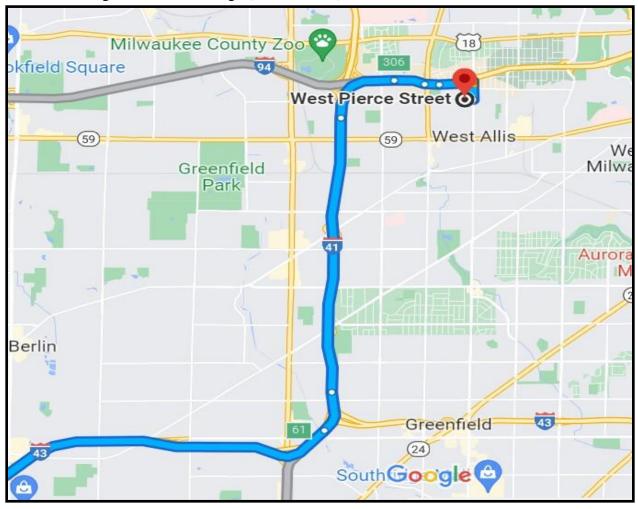

## **Directions to Gate 9 from the SOUTH (94 Eastbound)**

- Keep right at the fork to continue on I-41, (I-43S/I-894/Madison/Fond du Lac)
- Take Exit 306 (WIS 181-84<sup>th</sup> St.)
- DO NOT TURN RIGHT AT THE STOP LIGHTS.
- DO NOT GET BACK ONTO THE INTERSTATE
- Travel STRAIGHT through the intersection
- Take a slight RIGHT onto W. Kearney St.
- Turn Right at S. 76<sup>th</sup> St.
- Turn Right into Gate 9 at sign (W. Pierce St.)