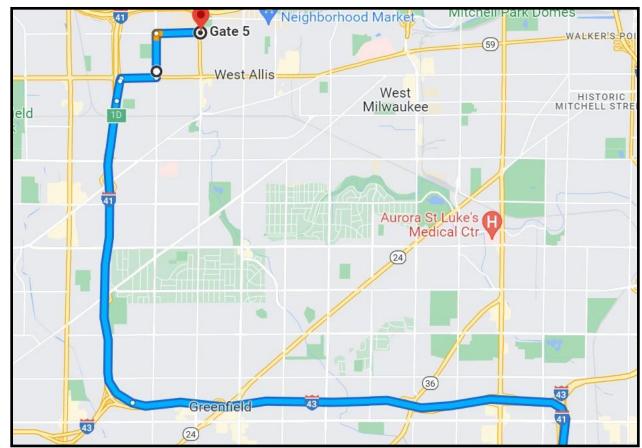

## Directions to Gate 5 from the South (Via 45N/894W)

- Travel on 45N/894W
- Take Exit 1D (Greenfield Ave.)
- Turn RIGHT onto Greenfield Ave.
- Turn LEFT onto S. 92<sup>nd</sup> St.
- Turn RIGHT onto Schlinger Ave.
- Travel STRAIGHT ahead into Gate 5

## Directions to Gate 5 from the North (Via 41/45/894)

- Travel on 45S/41S
- Take Exit 1D (Greenfield Ave.)
- Turn LEFT onto Greenfield Ave.
- Turn LEFT onto S. 92<sup>nd</sup> St.
- Turn RIGHT onto Schlinger Ave.
- Travel STRAIGHT ahead into Gate 5