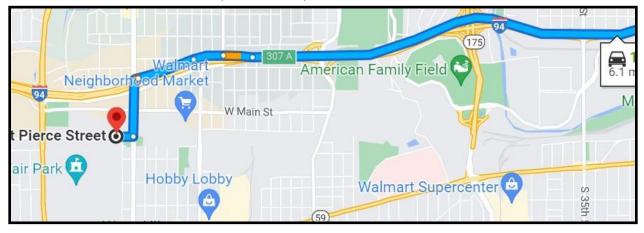

## **Directions to Gate 9 from the EAST (94 Westbound)**

- Take Exit 307 A (S 68<sup>th</sup>/70<sup>th</sup> St.)
- Take a slight RIGHT onto W O'Connor St.
- Turn LEFT at S 76<sup>th</sup> St.
- Travel SOUTH, look for Gate 9 Sign
- Turn RIGHT into Gate 9 (W Pierce St.)