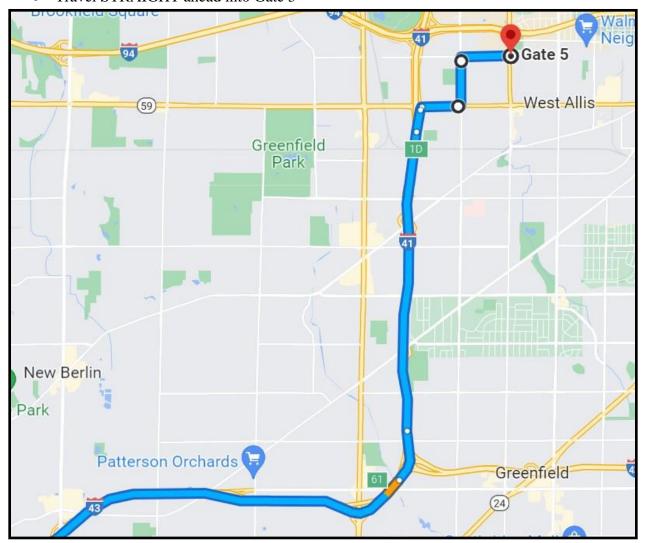

# **Directions to Gate 5 from the SOUTHWEST (43 Northbound)**

- Travel on 43 North to West Allis
- Take Exit 1D (Greenfield Ave.)
- Turn LEFT onto Greenfield Ave.
- Turn LEFT onto S. 92<sup>nd</sup> St.
- Turn RIGHT onto Schlinger Ave.
- Travel STRAIGHT ahead into Gate 5